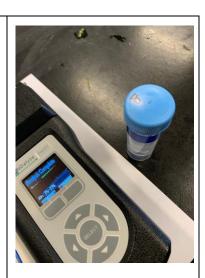

### Calibration

For collaboration, a took a brand new water bottle and put it into a tube with buffer and then i pulled out lead using the 100 pF syringe and then I pulled out 10 mL off the water and inserted it in the machine and then next we took 10 mL out of the bottled water sample with buffer in it and inserted it into the machine and the collaboration was complete.