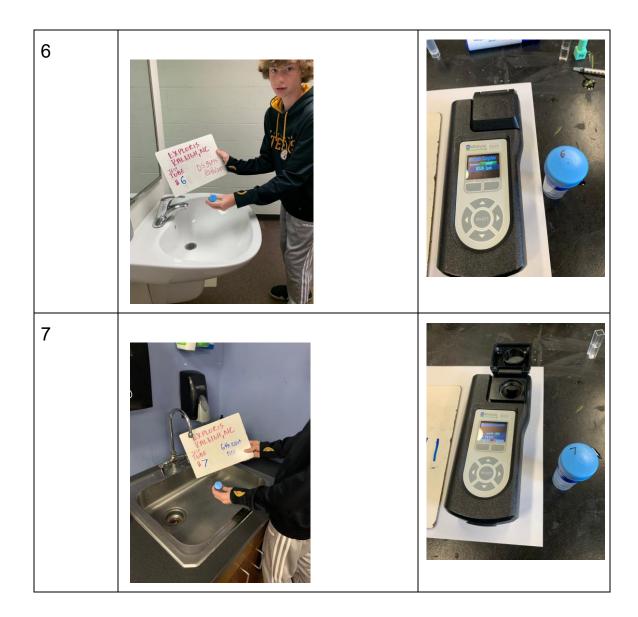

|             | Results (>2ppb concern, >15ppb |                      |            |       |          |                                       |
|-------------|--------------------------------|----------------------|------------|-------|----------|---------------------------------------|
| Test Tube # | legal action)                  | pillow pack<br>color | water temp | time  | date     | location                              |
| 1           | <2ppb                          | deep blue            | 72f        | 10:38 | 10.22.19 | Downstairs<br>Left Water<br>Fountain  |
| 2           | <2ppb                          | deep blue            | 70f        | 10:49 | 10.22.19 | Downstairs<br>right Water<br>Fountain |
| 3           | lost tube                      |                      |            |       |          |                                       |
| 4           | <2ppb                          | deep blue            | 70f        | 10:59 | 10.22.19 | downstairs<br>boys<br>bathroom        |
| 5           | <2ppb                          | deep blue            | 70f        | 11:02 | 10.22.19 | downstairs<br>girls<br>bathroom       |
| 6           | <2ppb                          | deep blue            | 70f        | 11:05 | 10.22.19 | downstairs<br>right girls<br>sink     |
| 7           |                                | deep blue            | 70f        | 11:11 | 10.22.19 | downstairs<br>6 east sink             |
| 8           | <2ppb                          | deep blue            | 70f        | 11:18 | 10.22.19 | downstairs<br>6 west sink             |
| 9           | <2ppb                          | deep blue            | 70f        | 11:20 | 10.22.19 | upstais<br>boys<br>bathroom           |
| 10          | <2ppb                          | deep blue            | 70f        | 11:25 | 10.22.19 | upstairs left<br>girls sink           |
| 11          | <2ppb                          | deep blue            | 71f        | 11:30 | 10.22.19 | upstairs<br>right girl<br>sink        |
| 12          | <2ppb                          | deep blue            | 70f        | 11:34 | 10.22.19 | artroom<br>sink                       |