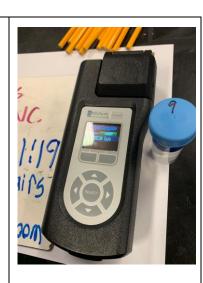

|             | Results (>2ppb concern, >15ppb |                      |            |       |          |                                       |
|-------------|--------------------------------|----------------------|------------|-------|----------|---------------------------------------|
| Test Tube # | legal action)                  | pillow pack<br>color | water temp | time  | date     | location                              |
| 1           | <2ppb                          | deep blue            | 72f        | 10:38 | 10.22.19 | Downstairs<br>Left Water<br>Fountain  |
| 2           | <2ppb                          | deep blue            | 70f        | 10:49 | 10.22.19 | Downstairs<br>right Water<br>Fountain |
| 3           | lost tube                      |                      |            |       |          |                                       |
| 4           | <2ppb                          | deep blue            | 70f        | 10:59 | 10.22.19 | downstairs<br>boys<br>bathroom        |
| 5           | <2ppb                          | deep blue            | 70f        | 11:02 | 10.22.19 | downstairs<br>girls<br>bathroom       |
| 6           | <2ppb                          | deep blue            | 70f        | 11:05 | 10.22.19 | downstairs<br>right girls<br>sink     |
| 7           |                                | deep blue            | 70f        | 11:11 | 10.22.19 | downstairs<br>6 east sink             |
| 8           | <2ppb                          | deep blue            | 70f        | 11:18 | 10.22.19 | downstairs<br>6 west sink             |
| 9           | <2ppb                          | deep blue            | 70f        | 11:20 | 10.22.19 | upstais<br>boys<br>bathroom           |
| 10          | <2ppb                          | deep blue            | 70f        | 11:25 | 10.22.19 | upstairs left<br>girls sink           |
| 11          | <2ppb                          | deep blue            | 71f        | 11:30 | 10.22.19 | upstairs<br>right girl<br>sink        |
| 12          | <2ppb                          | deep blue            | 70f        | 11:34 | 10.22.19 | artroom<br>sink                       |